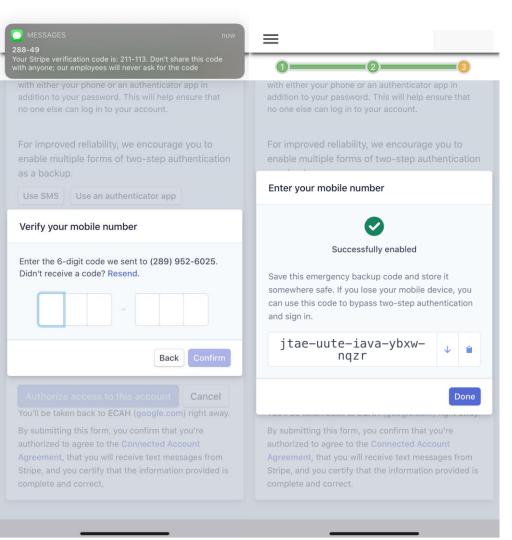

- Under Credit Card Statement Details
  - The statement descriptor should already be written
  - Add your phone number
- Under Bank Details
  - Add direct deposit information

- Under Two-step authentication
  - Use SMS
  - Enter your phone number

- Under Two-step authentication
  - Enter the verification code
  - You will get a success message

- Create a password
  - 1 uppercase, 1 lowercase, 1 number, 1 special character (can be the same as before for convenience)
- Click Authorize access to this account