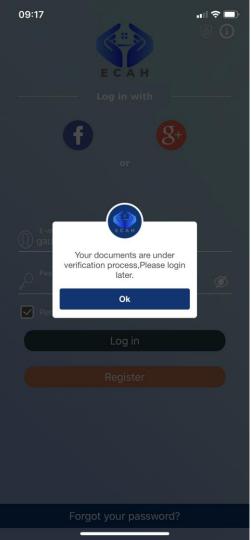

## **Completion**

- When you attempt to log in, you will get the following message
  - This means we must review your documents and approve you