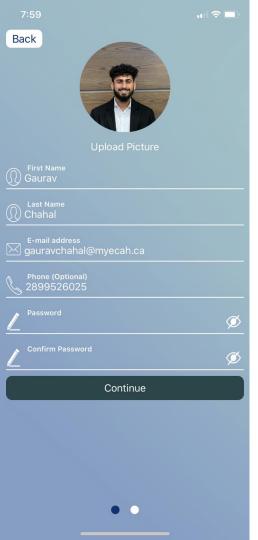

- Input your information in the designated boxes
- Upload a photo of yourself
- Create a password
  - Ensure that you have at least one lower case, one upper case, one digit, and one special character
  - Example Ecah@2020
- Click Continue