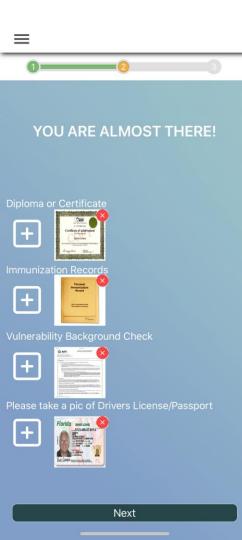

Example: Hi! My name is Gaurav Chahal, a registered PSW hoping to assist you with your home care needs and am ready to help!

Enter your base wage

- Upload clear images of your:
  - Diploma/Certificate
  - Immunization Records
  - Vulnerability Check
  - Drivers License or Passport
  - These pictures must be clear or else we will be unable to approve you
  - If you are planning on getting immunization records or your police check soon upload the other documents and email us "I am going to get these documents soon"