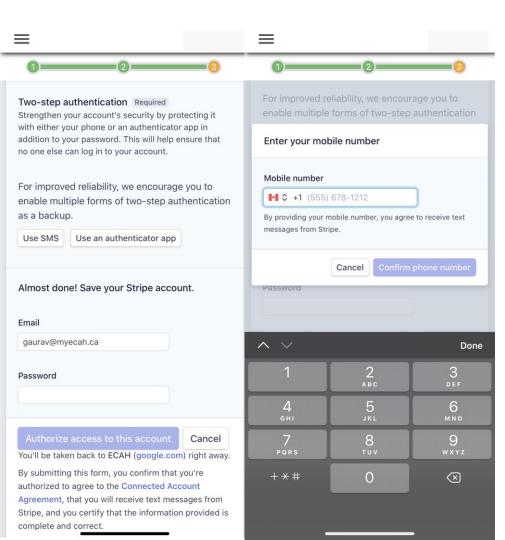

- Under Credit Card Statement Details
  - The statement descriptor should already be written
  - Add your phone number
- Under Bank Details
  - Add direct deposit information

- Under Two-step authentication
  - Use SMS
  - Enter your phone number

- Under Two-step authentication
  - Enter the verification code
  - You will get a success message

- Create a password
  - 1 uppercase, 1 lowercase, 1 number, 1 special character (can be the same as before for convenience)
- Click Authorize access to this account