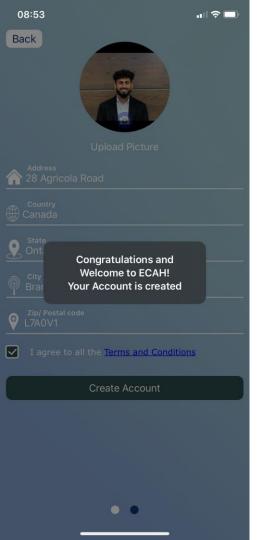

- Input your information in the designated boxes
- Read through the *Terms and Conditions* and check off the box
- Click on Create Account

- You should get the message that your account is created
- If you don't get this message double check that your password met the requirements