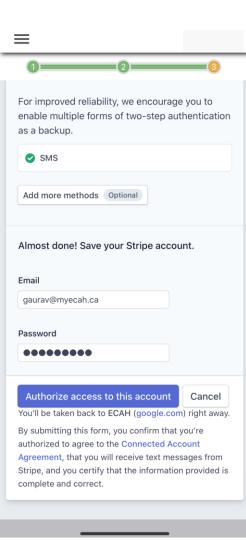

- Under Two-step authentication
  - Enter the verification code
  - You will get a success message

- Create a password
  - 1 uppercase, 1 lowercase, 1 number, 1 special character (can be the same as before for convenience)
- Click Authorize access to this account