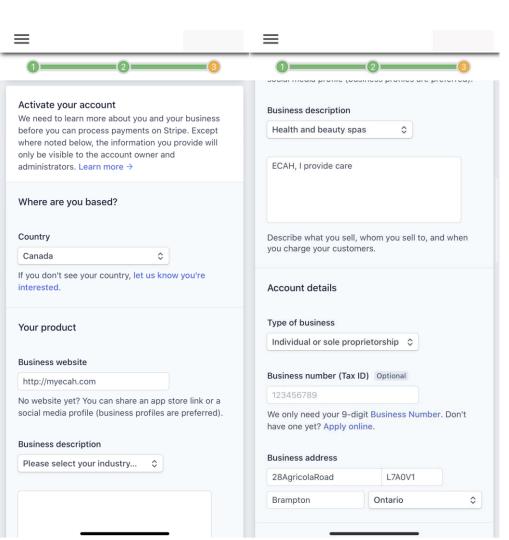

- Under Where Are you Based
  - The country should be Canada
- Under Your Product
  - Business website should be written already
  - Change Business description to Health and beauty spas (just a requirement, doesn't impact work)
  - Write "ECAH, I provide care"

- Under Account Details
  - Don't change anything
  - Business address should already be written (your address)
  - Do not need business number

- Under Individual or sole proprietor details
  - $^{\circ}$  Add date of birth
  - Home address should already be filled in, if not fill in
    - Same as business address