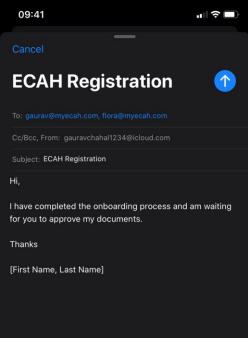

#### Send an Email

- Email <u>flora@myecah.com</u> and <u>gaurav@myecah.com</u>
  that you have onboarded and are waiting for document approval
- Make sure you include your full name at the end of the email
- If you did not upload all documents include that as well in the email