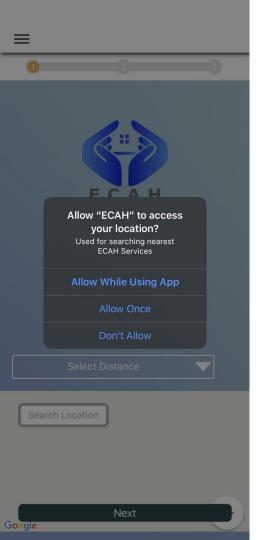

Click on Dashboard

• Click on *Offer a Service* 

 Register as a Nurse or PSW depending on the type of care you wish to provide

Allow ECAH to access your location (needed for appointment booking)

- Enter the maximum distance you are willing to travel
- Click Next