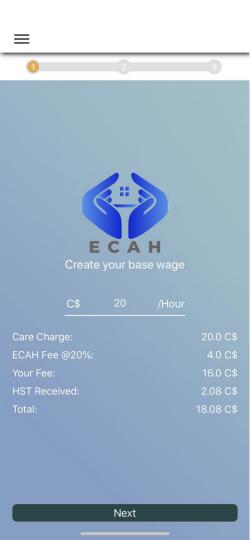

Example: Hi! My name is Gaurav Chahal, a registered PSW hoping to assist you with your home care needs and am ready to help!

Enter your base wage

- Upload clear images of your:
  - Diploma/Certificate
  - Immunization Records
  - Vulnerability Check
  - Drivers License or Passport
  - These pictures must be clear or else we will be unable to approve you
  - If you are planning on getting immunization records or your police check soon upload the other documents and email us "I am going to get these documents soon"