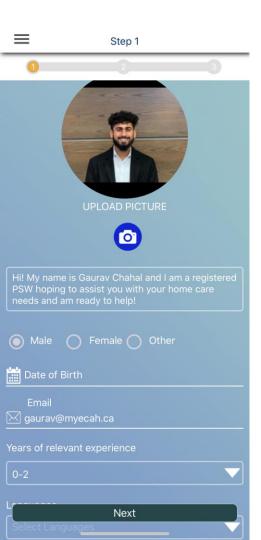

Enter your availability

Example: If you're available all the time on weekends check off *Anytime* and *Sunday + Saturday* 

- Upload a profile picture
- Enter a personal description (at least 50 characters)
- Enter years of experience
  - If you have at least 2 years, select 2-5
- Enter languages you speak in addition to english
- Check off what applies to you in the boxes at the bottom

Example: Hi! My name is Gaurav Chahal, a registered PSW hoping to assist you with your home care needs and am ready to help!

Enter your base wage

- Upload clear images of your:
  - Diploma/Certificate
  - Immunization Records
  - Vulnerability Check
  - Drivers License or Passport
  - These pictures must be clear or else we will be unable to approve you
  - If you are planning on getting immunization records or your police check soon upload the other documents and email us "I am going to get these documents soon"