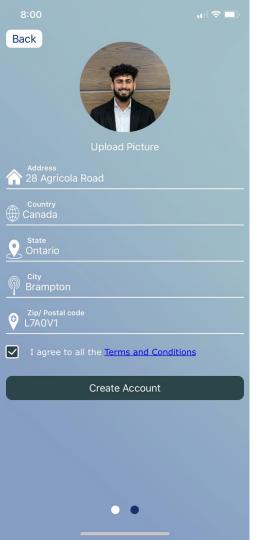

- Input your information in the designated boxes
- Read through the *Terms and Conditions* and check off the box
- Click on Create Account

- You should get the message that your account is created
- If you don't get this message double check that your password met the requirements