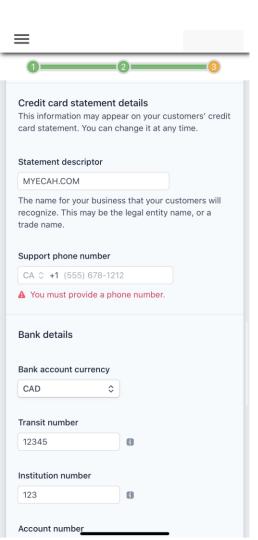

- Under Credit Card Statement Details
  - The statement descriptor should already be written
  - Add your phone number
- Under Bank Details
  - Add direct deposit information

- Under Two-step authentication
  - Use SMS
  - Enter your phone number