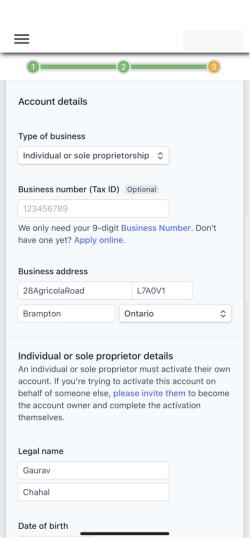

- Under Account Details
  - Don't change anything
  - Business address should already be written (your address)
  - Do not need business number

- Under Individual or sole proprietor details
  - $^{\circ}$  Add date of birth
  - Home address should already be filled in, if not fill in
    - Same as business address