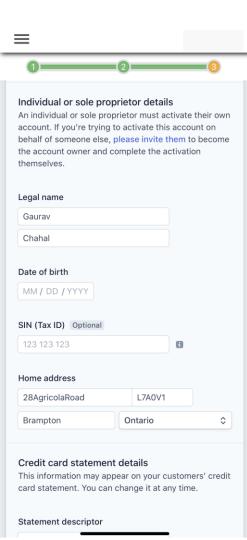

- Under Account Details
  - Don't change anything
  - Business address should already be written (your address)
  - Do not need business number

- Under Individual or sole proprietor details
  - $^{\circ}$  Add date of birth
  - Home address should already be filled in, if not fill in
    - Same as business address

- Under Credit Card Statement Details
  - The statement descriptor should already be written
  - Add your phone number
- Under Bank Details
  - Add direct deposit information

- Under Two-step authentication
  - Use SMS
  - Enter your phone number