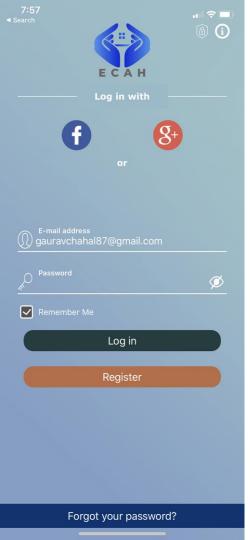

# ECAH Onboarding Guide

Please Follow This Guide To Onboard Onto The ECAH Platform

- Enter your email address and create a password
  - Write these down as they will be needed later
  - Password should include 1 uppercase, 1 lowercase, 1 number, and 1 special character
    - For example: Ecah@2020
- Click Register