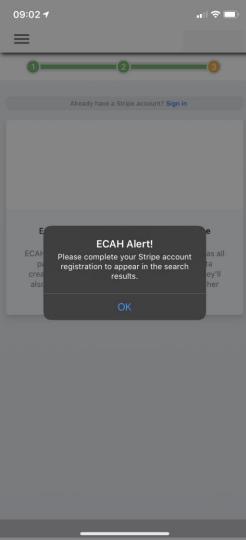

- You will need to create a stripe account through the app to finish registration
- The account will allow for payment to occur through the app
- You will need your direct deposit information at this time