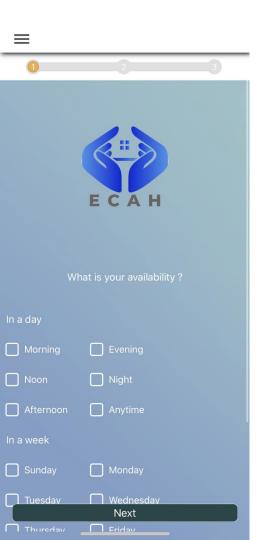

Enter your availability

Example: If you're available all the time on weekends check off *Anytime* and *Sunday + Saturday* 

- Upload a profile picture
- Enter a personal description (at least 50 characters)
- Enter years of experience
  - If you have at least 2 years, select 2-5
- Enter languages you speak in addition to english
- Check off what applies to you in the boxes at the bottom