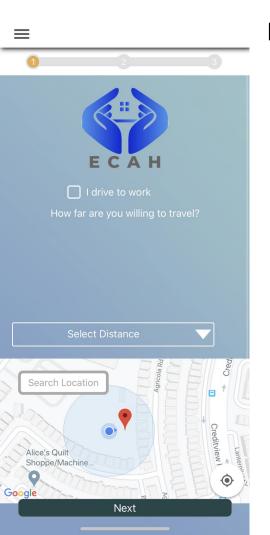

Click on Dashboard

• Click on *Offer a Service* 

 Register as a Nurse or PSW depending on the type of care you wish to provide

Allow ECAH to access your location (needed for appointment booking)

- Enter the maximum distance you are willing to travel
- Click Next